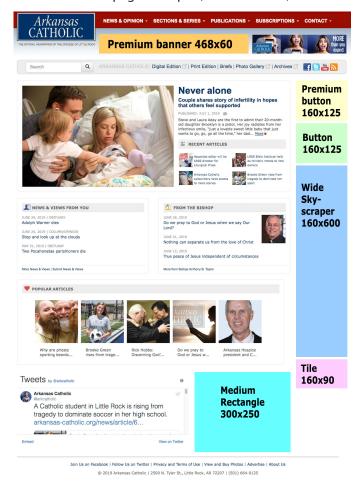

| RATES AND SIZES                 | Monthly Rate |        |        |
|---------------------------------|--------------|--------|--------|
| ■ Home Page (exclusive)         |              | 1-5    | 12     |
| Size (dimensions in pixels)     | Positions    | months | months |
| Premium Banner (468 x 60)       | 1            | \$ 289 | \$ 242 |
| Premium Button (160 x 125)      | 1            | 157    | 141    |
| Wide Skyscraper (160 x 600)     | 1            | 299    | 255    |
| Button (160 x 125)              | 3            | 133    | 120    |
| Tile (160 x 90)                 | 2            | 108    | 97     |
| Medium Rectangle (300 x 250)    | 1            | 249    | 211    |
| ■ Inside/Run of Site (rotating) |              | 1-5    | 12     |
| Size (dimensions in pixels)     | Positions    | months | months |
| Premium Banner (468 x 60)       | 3            | \$ 149 | \$ 121 |
| Premium Button (160 x 125)      | 3            | 79     | 71     |
| Wide Skyscraper (160 x 600)     | 3            | 159    | 132    |
| Button (160 x 125)              | 9            | 67     | 60     |
| Tile (160 x 90)                 | 6            | 54     | 49     |

Home page example (shows all sizes)